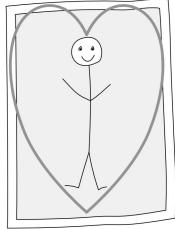

Then take a picture of yourself where you look your best in your "not so humble opinion." You want to make sure that the picture includes your face and at the very least your torso down to your waist.

Draw a heart in red around yourself like an aura. Lay it flat in the centre of the altar.

Annoint a red candle with Attraction or Magnet Oil.

Place the candle in an appropriately ornate holder and situate it over the region of your solar plexus in the picture so that you can still see your face.