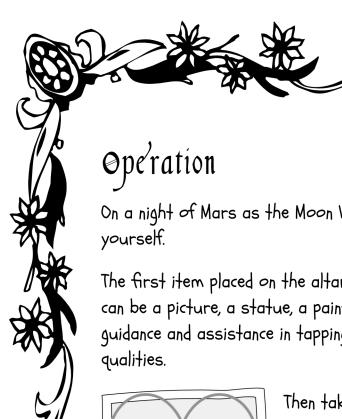

On a night of Mars as the Moon Waxes in Leo, make a temporary altar to yourself.

The first item placed on the altar should be a representation of Eros. This can be a picture, a statue, a painting, whatever calls to you. Ask for his guidance and assistance in tapping into and embracing your own innate erotic qualities.